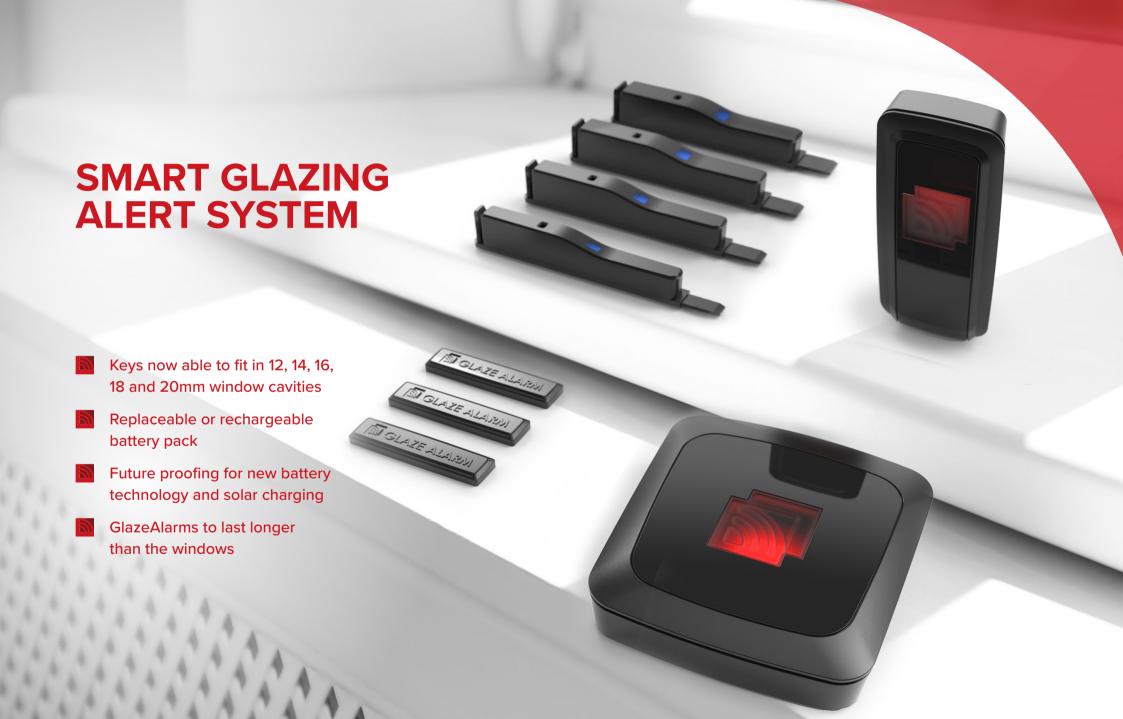

## SMART GLAZING ALERT SYSTEM

GLAZEALARM.COM

# WELCOME TO GLAZEALARM®

The GlazeAlarm is an IoT wireless sensor system, which is built into a double-glazed unit at the point of manufacture. Our patented technology constantly measures shock, temperature and humidity inside each unit and alerts the user to a breakage via their chosen smart device. In the event of a break-in the GlazeAlarm is designed to raise an alarm before an intruder actually enters the property.

The GlazeAlarm also provides glazing manufacturers with the ability to monitor the performance and integrity of every individual unit over its entire life.