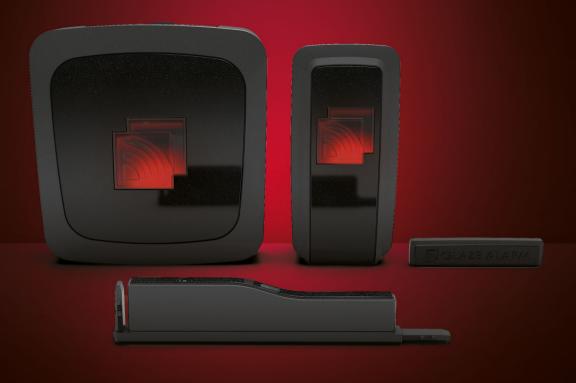

# WELCOME TO GLAZEALARM®

The GlazeAlarm is an IoT wireless sensor system, which is built into a double-glazed unit at the point of manufacture. Our patented technology constantly measures shock, temperature and humidity inside each unit and alerts the user to a breakage via their chosen smart device. In the event of a break-in the GlazeAlarm is designed to raise an alarm before an intruder actually enters the property.

The GlazeAlarm also provides glazing manufacturers with the ability to monitor the performance and integrity of every individual unit over its entire life.